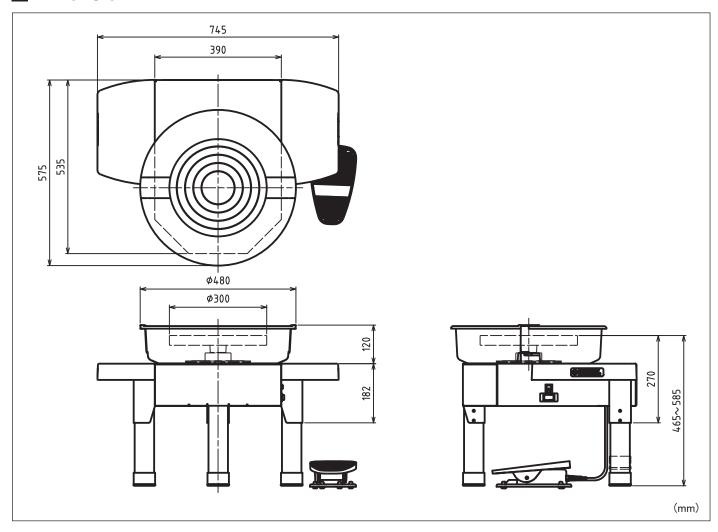

#### Specifications

| Model               | Whisper-T                                                   |
|---------------------|-------------------------------------------------------------|
| Motor               | 300W AC230V 50Hz/60Hz single phase                          |
| Drive System        | Direct Drive DC Brushless Motor with electric speed control |
| Wheelhead speed     | 0 <b>—</b> 250rpm                                           |
| Speed control       | Remote Foot Pedal                                           |
| Wheelhead Direction | Clockwise/Counter-Clockwise                                 |
| Wheelhead           | Light alloy casting, diameter 300mm                         |
| Dimension           | 745 × 575 × 585 mm (max)                                    |
| Ship Weight         | 45kg                                                        |

#### Dimension