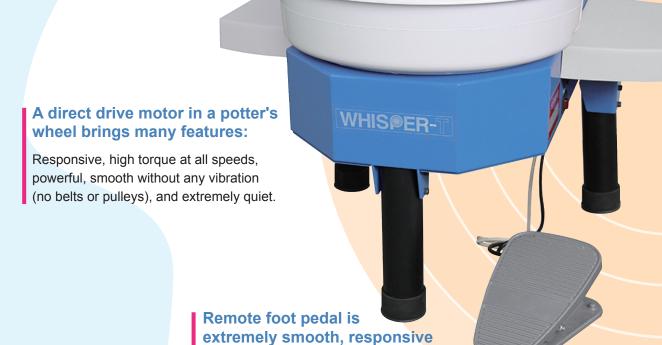

### SHIMPO Electric Potter's Wheel

# WHIS@ER-T

## "QUIET" (30 Decibels)

# and "POWERFUL" (300W Motor)

and is accurate during operation

Adjustable height for comfort and ergonomics

5 height settings

**NIDEC-SHIMPO CORPORATION** 