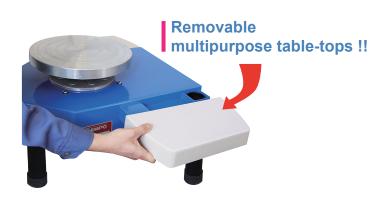

### SHIMPO Electric Potter's Wheel

# WHIS@ER-T

## "QUIET" (30 Decibels)

# and "POWERFUL" (300W Motor)



and is accurate during operation

Adjustable height for comfort and ergonomics

5 height settings





**NIDEC-SHIMPO CORPORATION** 

#### Specifications

| Model               | Whisper-T                                                   |
|---------------------|-------------------------------------------------------------|
| Motor               | 300W AC230V 50Hz/60Hz single phase                          |
| Drive System        | Direct Drive DC Brushless Motor with electric speed control |
| Wheelhead speed     | 0 <b>—</b> 250rpm                                           |
| Speed control       | Remote Foot Pedal                                           |
| Wheelhead Direction | Clockwise/Counter-Clockwise                                 |
| Wheelhead           | Light alloy casting, diameter 300mm                         |
| Dimension           | 745 × 575 × 585 mm (max)