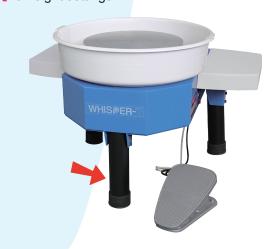

### SHIMPO Electric Potter's Wheel

# WHIS@ER-T

## "QUIET" (30 Decibels)

# and "POWERFUL" (300W Motor)

and is accurate during operation

Adjustable height for comfort and ergonomics

5 height settings

**NIDEC-SHIMPO CORPORATION** 